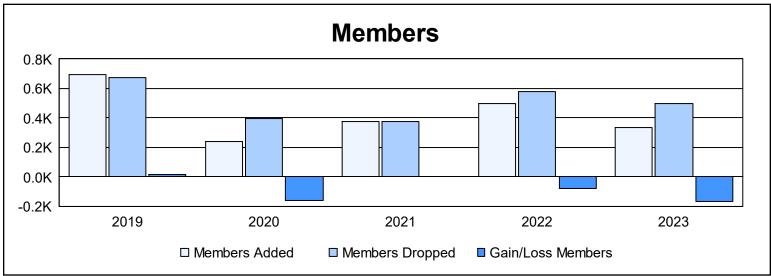

District 352 As of June 2023 Cumulative

| Year      | New<br>Clubs | Dropped<br>Clubs | Gain/<br>Loss<br>Clubs | New<br>Members | Charter<br>Members | Reinstate<br>Members | Transfer<br>Members | Total<br>Member<br>Added | Total<br>Members<br>Dropped | Gain/<br>Loss<br>Members |
|-----------|--------------|------------------|------------------------|----------------|--------------------|----------------------|---------------------|--------------------------|-----------------------------|--------------------------|
| 2018-2019 | 9            | 3                | 6                      | 269            | 335                | 57                   | 31                  | 692                      | 674                         | 18                       |
| 2019-2020 | 2            | 3                | -1                     | 131            | 77                 | 18                   | 14                  | 240                      | 399                         | -159                     |
| 2020-2021 | 8            | 6                | 2                      | 132            | 225                | 12                   | 8                   | 377                      | 376                         | 1                        |
| 2021-2022 | 6            | 9                | -3                     | 233            | 236                | 20                   | 12                  | 501                      | 582                         | -81                      |
| 2022-2023 | 2            | 9                | -7                     | 196            | 72                 | 40                   | 24                  | 332                      | 500                         | -168                     |
| Average   | 5            | 6                | -1                     | 192            | 189                | 29                   | 18                  | 428                      | 506                         | -78                      |