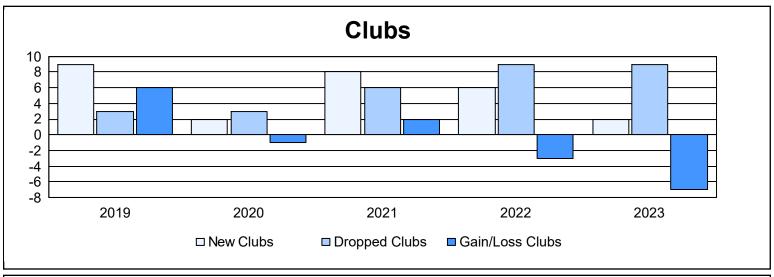

District 352 As of June 2023 Cumulative

| Year      | New<br>Clubs | Dropped<br>Clubs | Gain/<br>Loss<br>Clubs | New<br>Members | Charter<br>Members | Reinstate<br>Members | Transfer<br>Members | Total<br>Member<br>Added | Total<br>Members<br>Dropped | Gain/<br>Loss<br>Members |
|-----------|--------------|------------------|------------------------|----------------|--------------------|----------------------|---------------------|--------------------------|-----------------------------|--------------------------|
| 2018-2019 | 9            | 3                | 6                      | 269            | 335                | 57                   | 31                  | 692                      | 674                         | 18                       |
| 2019-2020 | 2            | 3                | -1                     | 131            | 77                 | 18                   | 14                  | 240                      | 399                         | -159                     |
| 2020-2021 | 8            | 6                | 2                      | 132            | 225                | 12                   | 8                   | 377                      | 376                         | 1                        |
| 2021-2022 | 6            | 9                | -3                     | 233            | 236                | 20                   | 12                  | 501                      | 582                         | -81                      |
| 2022-2023 | 2            | 9                | -7                     | 196            | 72                 | 40                   | 24                  | 332                      | 500                         | -168                     |
| Average   | 5            | 6                | -1                     | 192            | 189                | 29                   | 18                  | 428                      | 506                         | -78                      |